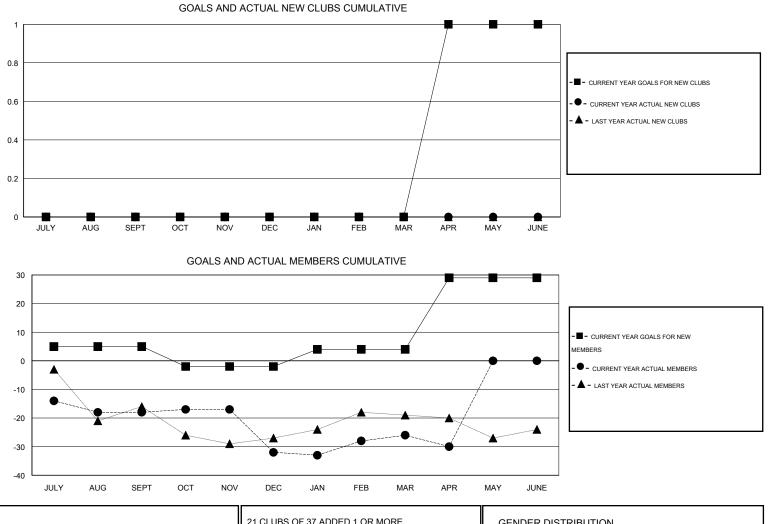

## LOCATION OHIO

|                            |                  | Clubs             |                  |                  | Members                    |                    |                                     |                    |                  |  |
|----------------------------|------------------|-------------------|------------------|------------------|----------------------------|--------------------|-------------------------------------|--------------------|------------------|--|
|                            | RESUL            | LTS FOR 2014-2015 |                  |                  | RESULTS FOR 2014-2015      |                    |                                     |                    |                  |  |
| QUARTER                    | NEW CLUB<br>GOAL | NEW CLUBS         | DROPPED<br>CLUBS | NET<br>GAIN/LOSS | QUARTER                    | NEW MEMBER<br>GOAL | CHARTER AND<br>NEW MEMBERS<br>ADDED | DROPPED<br>MEMBERS | NET<br>GAIN/LOSS |  |
| JULY/AUG/SEPT              | 0                | 0                 | 0                | 0                | JULY/AUG/SEPT              | 5                  | 12                                  | 30                 | -18              |  |
| OCT/NOV/DEC<br>JAN/FEB/MAR | 0<br>0           | 0<br>0            | 1<br>0           | -1<br>0          | OCT/NOV/DEC<br>JAN/FEB/MAR | -7<br>6            | 13<br>21                            | 27<br>15           | -14<br>6         |  |
| APR/MAY/JUNE               | 1                | 0                 | 0                | 0                | APR/MAY/JUNE               | 25                 | 6                                   | 10                 | -4               |  |